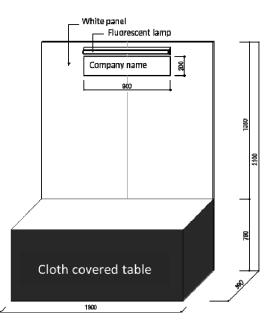

<Terms> Booth Exhibition: May 20 to 23 AM

<Rental fee>

200,000YEN for one booth, including 180cm (W)  $\times$  90cm (D)  $\times$  75cm (H) table and a chair, with access to 300W 100V/60Hz electricity. The rental fee includes advertisements in both the Final Program and CSW 2019 (ISCS/IPRM 2019) homepage. and free conference registration for 2 persons, which includes Exhibition Guide, Program for IPRM/ISCS, and permission to attend Welcome Reception, Coffee Break, and Banquet.

#### 5. SPACE RENTAL FEES:

Space rental fee for one booth including one l80cm (W) x 90cm (D) x 75cm (H) table, one chair, 300 W 100 V/60 Hz electricity, advertisements in both the Final Program and CSW 2019 homepage is **200,000 YEN**.